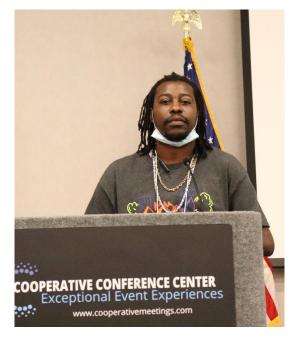

## Individuals Motivating People to Achieve Change Together in South Carolina

THE I.M.P.A.C.T. S.C. STATEWIDE CONFREENCE WAS HELD MAY 26-27, 2022, AT THE COOPERATIVE CONFERENCE CENTER IN COLUMBIA. MEMBERS WERE SO EXCITED TO BE ABLE TO SEE EACH OTHER AGAIN, AFTER DEALING WITH COVID-19 THE PAST TWO YEARS.

The Center for Disability Resources continues its work with I.M.P.A.C.T. S.C. The grant provides statewide assistance in advocacy strengthening organizational goals for persons with intellectual/developmental disabilities. The mission of I.M.P.A.C.T. S.C. is to encourage positive change for people with disabilities through working together to enhance lives while taking a stand for change. On May 26, 2022, I.M.P.A.C.T. S.C. held their annual self-advocacy conference. The conference provided self-advocates with information, training, and leadership opportunities, along with ways to participate in their communities by increasing awareness of the values, rights, and abilities of people with disabilities. The Keynote speaker this year was James Cox, who is the business owner of a Pod Cast, "When Words Fail... Music Speaks". He has lived with cerebral palsy all of his life. He has lived independently for 5 years and advocates for people to help them understand their disability does not define who they are.