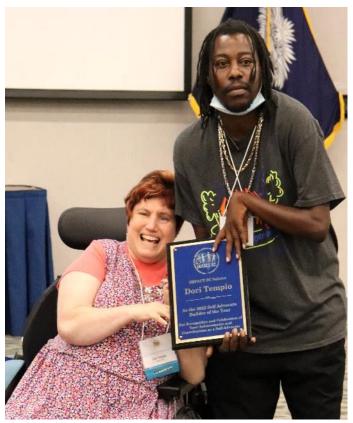

Dori Tempo is elated receiving the I.M.P.A.C.T. S.C. Self-Advocate of the Year Award. She tearfully shared, coming from her peers the award means so much to her.