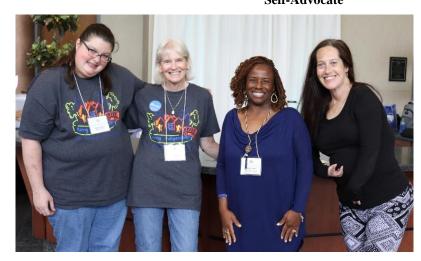

Danielle Sartin, Self-Advocate; Valarie Bishop, DD Council Executive Director; Tammy S. Keller, Long Term Care Ombudsman; and Melissa Snyder, Lead Community Work Incentive Coordinator, show their joy for being back in person.